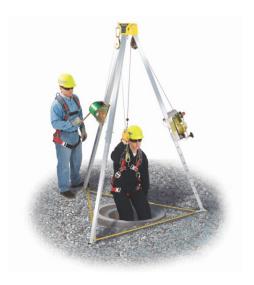

## Confined space reminder

Never forget, before entering a confined space area

- To get a permit
- To ensure proper ventilation
- To use the Confined Space tripod for access and rescue