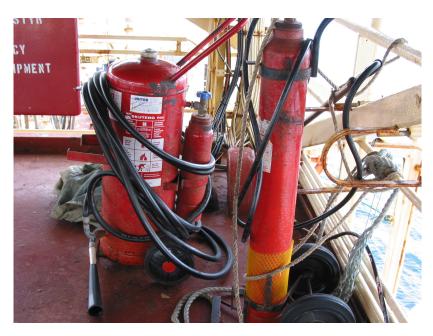

All rights for the pictures contained in this bulletin are protected



Unsafe lifting technique that could cause back problems

Insufficient barricading during paving maintenance works.





Maintenance personnel must ensure that the main electrical panels should be kept locked at all times; in this case, this panel is located at a highly pedestrian circulation area (shopping mall) so the electrocution hazard is obvious).





Fire point during maintenance works accessibility is quite problematic.













## Confined space reminder

Never forget, before entering a confined space area

- To get a permit
- To ensure proper ventilation
- To use the Confined Space tripod for access and rescue