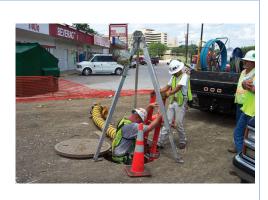

## Confined space reminder

Never forget, before entering a confined space area

- To get a permit
- To ensure proper ventilation
- To use the Confined Space tripod for access and rescue