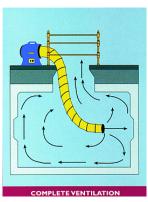

## Confined space reminder

Never forget, before entering a confined space area

- To get a permit
- To ensure proper ventilation
- To use the Confined Space tripod for access and rescue