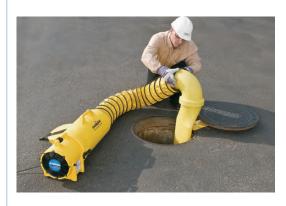

## Confined space reminder

Never forget, before entering a confined space area

- To get a permit
- To ensure proper ventilation
- To use the Confined Space tripod for access and rescue