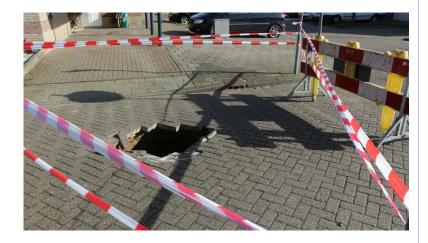

All rights for the pictures contained in this bulletin are protected

Unsafe lifting technique that could cause back problems

Insufficient barricading during paving maintenance works.

Maintenance personnel must ensure that the main electrical panels should be kept locked at all times; in this case, this panel is located at a highly pedestrian circulation area (shopping mall) so the electrocution hazard is obvious).