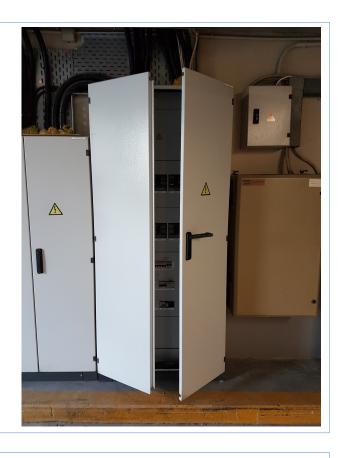

All rights for the pictures contained in this bulletin are protected

Unsafe lifting technique that could cause back problems

Insufficient barricading during paving maintenance works.

Maintenance personnel must ensure that the main electrical panels should be kept locked at all times; in this case, this panel is located at a highly pedestrian circulation area (shopping mall) so the electrocution hazard is obvious).