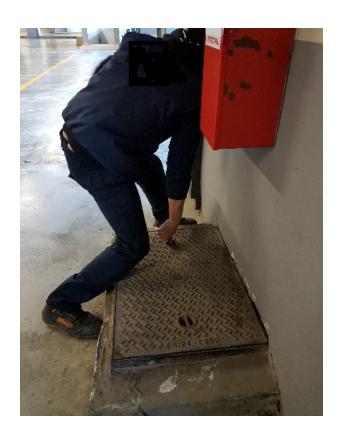

All rights for the pictures contained in this bulletin are protected

Unsafe lifting technique that could cause back problems

Insufficient barricading during paving maintenance works.

Maintenance personnel must ensure that the main electrical panels should be kept locked at all times; in this case, this panel is located at a highly pedestrian circulation area (shopping mall) so the electrocution hazard is obvious).