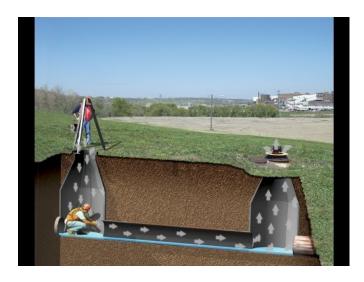

## Confined space reminder

Never forget, before entering a confined space area

- To get a permit
- To ensure proper ventilation
- To use the Confined Space tripod for access and rescue