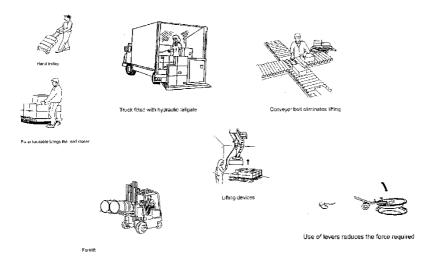

#### ■ Lifting aids

Lifting aids should be preferred in all cases, but they are mandatory when the loads exceed 55kg or if the load geometry does not allow for adopting a proper posture, obstructs visibility, has a variable center of gravity (liquid half-full containers) or may present other hazards like severe chemical exposure in case it falls etc.