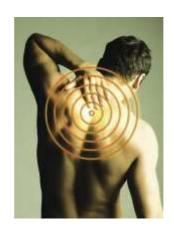

### **Common Injuries From Manual Handling**

■ Neck Strain

Front

- Wrist Sprains
- Back Sprains

## Safety / Environmental Card No. 9 March 2017

Powered by: HMS, RMS

- Shoulder pain
- Upper back pain
- ☐ Slips, trips and fall
- Cuts
- Skin dermatitis
- □ Occupational respiratory & lung diseases
- Occupational eye diseases