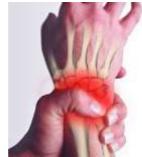

### **Common Injuries From Manual Handling**

■ Neck Strain

Front

- Wrist Sprains
- Back Sprains