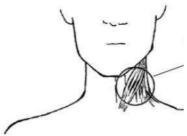

### **Common Injuries From Manual Handling**

■ Neck Strain

Front

- Wrist Sprains
- Back Sprains