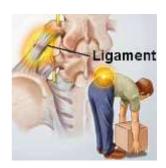

## **Manual Handling**

Manual handling is a common activity in most workplaces.

It includes lifting, lowering, pulling, pushing, carrying, moving, holding or restraining an object.

Injuries and musculoskeletal disorders affect the back, neck, shoulder, arms & hands.

### **Common Injuries From Manual Handling**

■ Neck Strain

Front

- Wrist Sprains
- Back Sprains