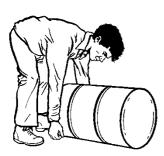

### **Proper Manual Handling**

☐ ALWAYS KEEP YOUR BACK STRAIGHT WHILE LIFTING

Step 1: Hold the load firmly

Step 2: Keep the load close to you

Step 3: Lift the load by pushing up your leg

Step 4: Ensure your legs are stable before moving off