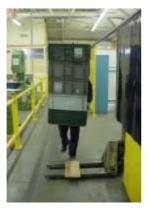

#### ■ Lifting aids

Lifting aids should be preferred in all cases, but they are mandatory when the loads exceed 55kg or if the load geometry does not allow for adopting a proper posture, obstructs visibility, has a variable center of gravity (liquid half-full containers) or may present other hazards like severe chemical exposure in case it falls etc.