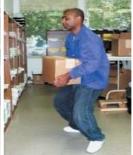

### **Proper Manual Handling**

☐ ALWAYS KEEP YOUR BACK STRAIGHT WHILE LIFTING

Step 1: Hold the load firmly

Step 2: Keep the load close to you

Step 3: Lift the load by pushing up your leg

Step 4: Ensure your legs are stable before moving off