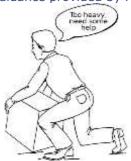

## **Hazards Associated with Manual Handling - Heavy**

☐ There is only guidance as to the maximum weight that is allowed to be lifted as this depends on a variety of factors; in general it is accepted that lifting over 25kg load can result in back injury. Below you can see the most widely used guidance provided by HSE.

### **Proper Manual Handling**

☐ ALWAYS KEEP YOUR BACK STRAIGHT WHILE LIFTING

Step 1: Hold the load firmly

Step 2: Keep the load close to you

Step 3: Lift the load by pushing up your leg

Step 4: Ensure your legs are stable before moving off