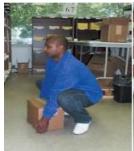

### **Proper Manual Handling**

☐ ALWAYS KEEP YOUR BACK STRAIGHT WHILE LIFTING

Step 1: Hold the load firmly

Step 2: Keep the load close to you

Step 3: Lift the load by pushing up your leg

Step 4: Ensure your legs are stable before moving off